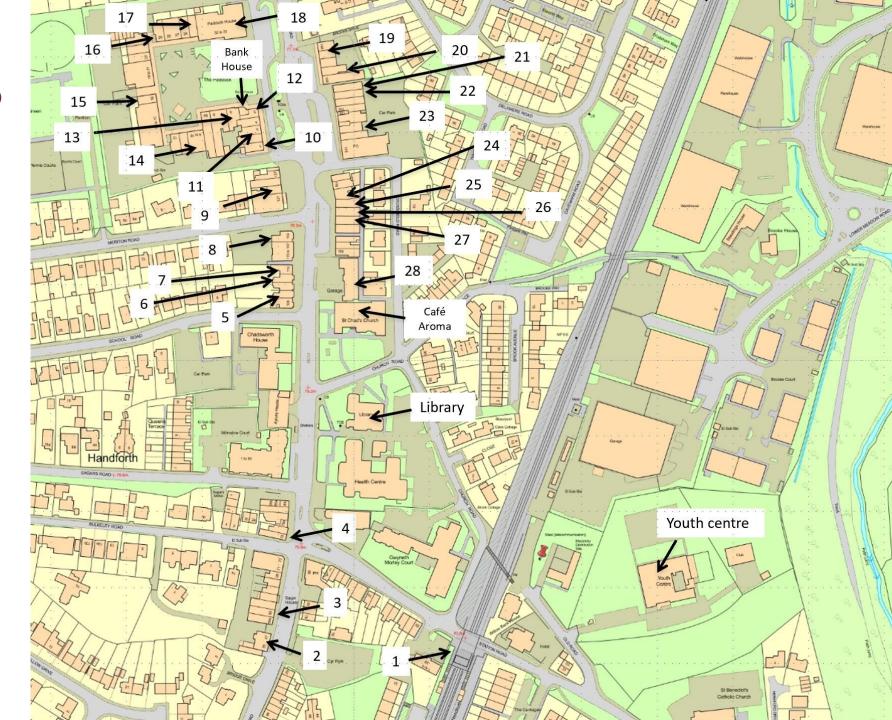

## Key to artwork display sites

**Composite display panels:** Youth Centre and Library

### **Individual Pictures:**

- 1. Station concourse
- 2. Microton
- 3. **Rick Green Cycles**
- Vacant shop unit 4.
- 5. The Good Estate Agent
- Artos Greek Bakery 6.
- Wood Fire Smoke 7.
- 8. Moore Secure
- Woods Paper Shop 9.
- **Motorpoint** 10.
- 11 Hallmark Card Shop
- Lux Barbers 12
- Marie Curie 13.
- 14. East Cheshire Hospice

- 15. Care Plus
- 16. Time Out Group
- 17. Alice Chilton
- 18. Tesco Express
- 19. Istanblue Café
- 20. TViewer
- 21. That Nail Studio
- 22. Carpet Warehouse
- 23. New Wok's Cooking
- 24. Betty and Butch
- 25. Beard and Shears
- 26. Well Pharmacy
- 27. Fox Stephens
- 28. Handforth Garage

Other display sites (**not** used in the competition) are:

- Café Aroma in St Chads Church
- **Bank House**

Using the map (see centrefold) and the key (on the back), can you find all of Eamonn's pictures ?

Collect an entry form from the leaflet holder on the Manchester-bound platform at the Station, from the Library or from the Youth Centre. Or download one from the web-site http://www.handforthstation.org.uk.