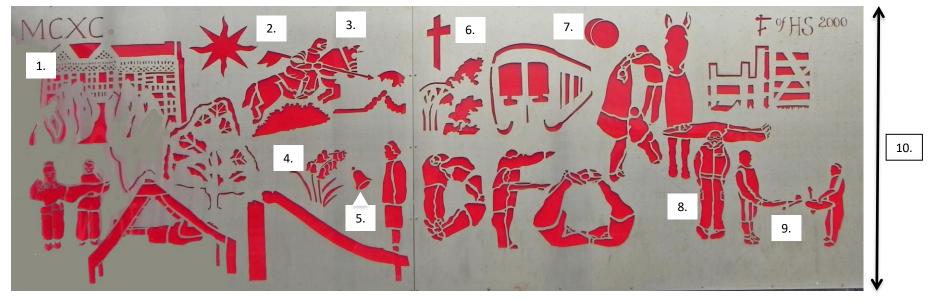

## Easter Millenium Screen Quiz: Entry Form

Screen designed by artist Christine Waygood and Handforth Youth Club members to represent their view of Handforth 1999/2000

- 1. What is this building?.....
- 2. What is this symbol known as? The......Star
- 3. Is the Handforth knight's visor up or down?.....
- 4. What are these flowers growing wild in Handforth? ......
- 5. Who is represented by this symbol? .....
- 6. How many Handforth buildings display this symbol? .....
- 7. What does this symbol represent?.....
- 3. To which of the armed forces does this man belong? .....
- 9. What are these youth club members holding? .....
- 10. What is the height (cm) of the screen?.....